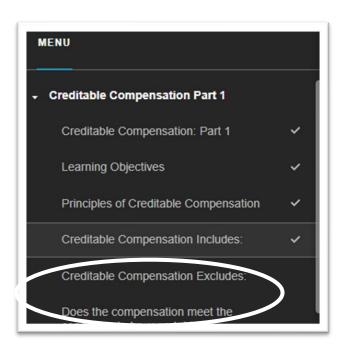

## **Menu button features**

The Menu button in the upper right hand corner opens the Table of Contents.

The Table of Contents allows the user to view and navigate all content by selecting a topic.