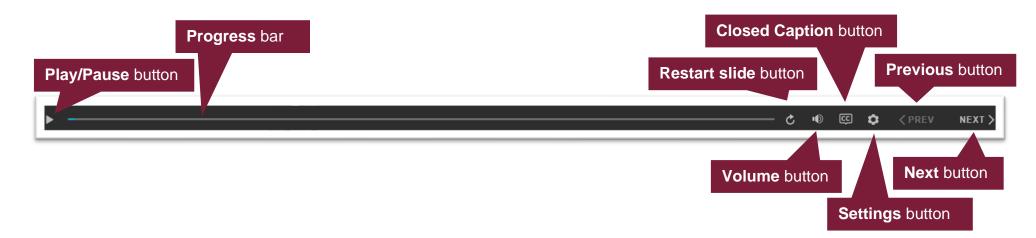

## **Playbar Features**

Use the Playbar to navigate through your training. The Playbar allows you to pause, move ahead or rewind lessons and demonstrations at any time.

## CALSTRS. EMPLOYER TRAINING SERVICES

| Playbar Features |                           | Description                                                              |
|------------------|---------------------------|--------------------------------------------------------------------------|
|                  | Play/Pause button         | Stops or resumes a slide                                                 |
|                  | Progress bar              | Displays your progress and allows movement on the current slide timeline |
|                  | Restart slide button      | Restarts the current slide                                               |
|                  | Volume button             | Turns audio up and down                                                  |
| Œ                | Closed Caption(CC) button | Displays or hides closed captioning                                      |
|                  | Settings button           | Displays settings for zoom, accessible text, and keyboard choices        |
| < PREV           | Previous button           | Returns user to previous slide                                           |

| Playbar Features |             | Description                 |
|------------------|-------------|-----------------------------|
| NEXT >           | Next button | Advances user to next slide |