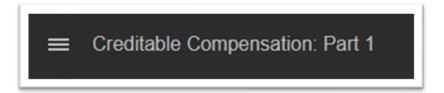

## **Menu button features**

The Menu button in the upper right hand corner opens the Table of Contents.

The Table of Contents allows the user to view and navigate all content by selecting a topic.