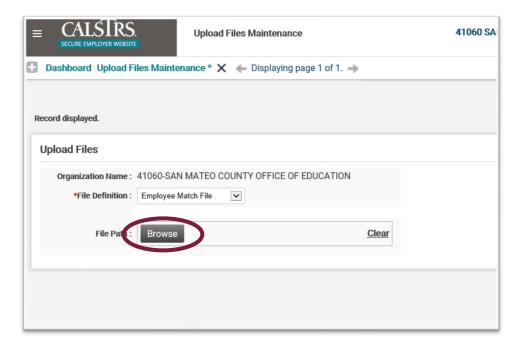

# Step 3:

Select the **Browse** button to search for the file to upload. Please note the Match File will continue to be uploaded in a .txt format.