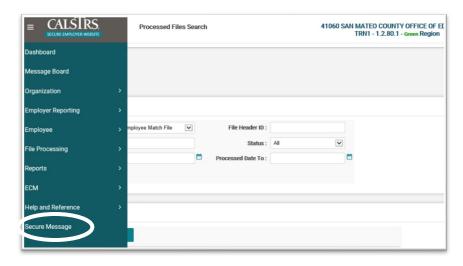

# **Step 10:**

To download **Employee Match Response File** click the **Global Navigation** menu and select **Secure Message**.