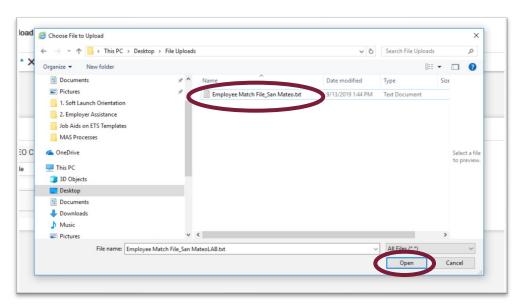

# Uploading an Employee Match File

This is a step-by-step process for uploading an Employee Match File and downloading the Employee Match Response File in the new Secure Employer Website.

Revised: October 07, 2019

#### Step 1:

Navigate to the **Upload Files Maintenance** screen by clicking the **Upload Files** quick link on the SEW Dashboard.



#### Step 2:

The **Upload Files Maintenance** screen displays. Select **Employee Match File** from the **File Definition** dropdown menu.



# Step 3:

Select the **Browse** button to search for the file to upload. Please note the Match File will continue to be uploaded in a .txt format.



#### Step 4:

Select the file to be uploaded. Then select the **Open** button.



#### Step 5:

Select the **Upload** button. The Employee Match File will go through its first validation to check for File Upload Errors.



#### Step 6:

You will know the file upload was successful and has passed initial validation because of the green checkmark, the messages found under the File Path box and the message displayed at the top of the screen.



#### Step 7:

To check the status of the **Employee Match File** click the **Global Navigation** menu. Hover over **File Processing** and select **Processed Files**. The **Processed Files Search** screen will display.



# Step 8:

In the **Search Criteria** panel select **Employee Match File** from the **File Definition** dropdown menu, click **Search**.



#### Step 9:

In the **Search Results** panel locate the file you uploade