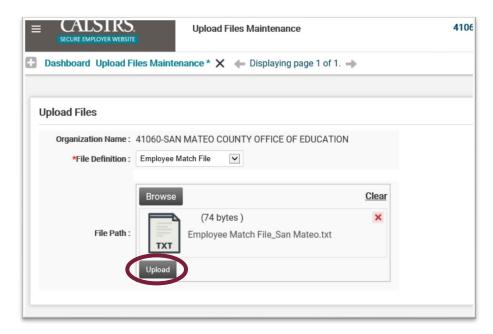

#### Step 2:

The **Upload Files Maintenance** screen displays. Select **Employee Match File** from the **File Definition** dropdown menu.

# Step 3:

Select the **Browse** button to search for the file to upload. Please note the Match File will continue to be uploaded in a .txt format.

#### Step 4:

Select the file to be uploaded. Then select the **Open** button.

#### Step 5:

Select the **Upload** button. The Employee Match File will go through its first validation to check for File Upload Errors.