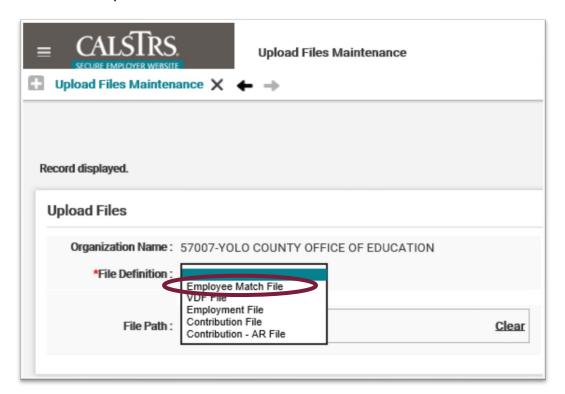

#### Step 2:

The **Upload Files Maintenance** screen displays. Select **Employee Match File** from the **File Definition** dropdown menu.