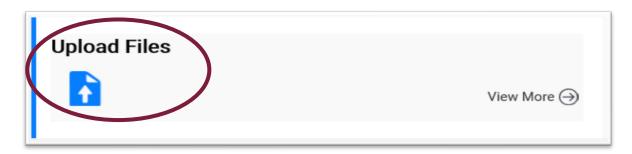

#### Step 1:

Navigate to the **Upload Files Maintenance** screen by clicking the **Upload Files** quick link on the SEW Dashboard.