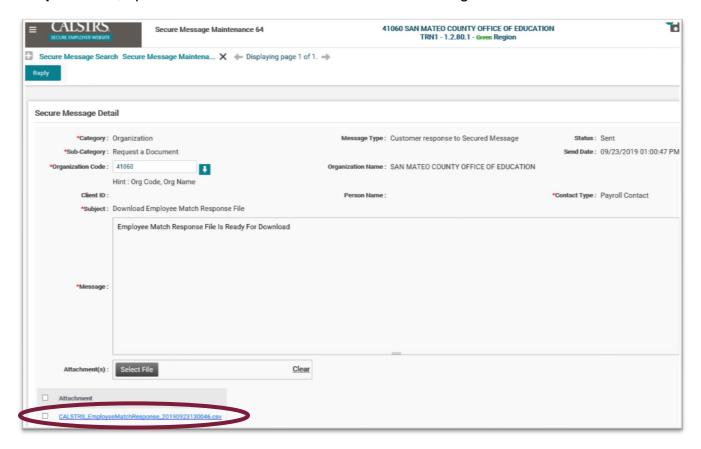

#### **Step 12:**

The **Search Results** panel will display. Look for the message with the Subject "**Download Employee Match Response File**". Open the message by selecting the hyperlinked Subject of the message.

# **Step 13:**

The **Secure Message Maintenance** screen displays. To download the **Employee Match Response** file, open the **Attachment** within the Secure Message.