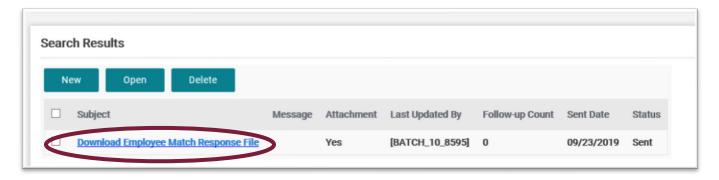

#### **Step 12:**

The **Search Results** panel will display. Look for the message with the Subject "**Download Employee Match Response File**". Open the message by selecting the hyperlinked Subject of the message.