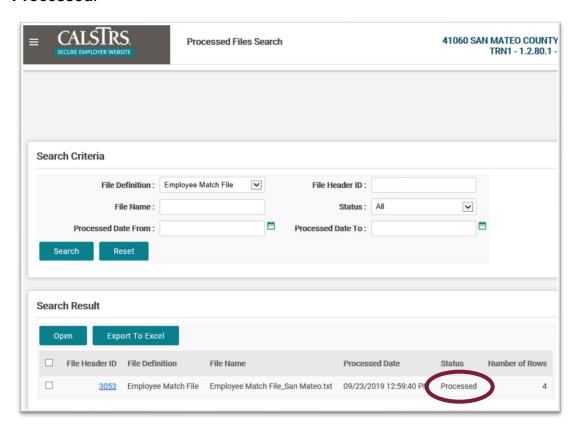

# Step 8:

In the **Search Criteria** panel select **Employee Match File** from the **File Definition** dropdown menu, click **Search**.

#### Step 9:

In the **Search Results** panel locate the file you uploaded and make sure the **Status** is **Processed**.