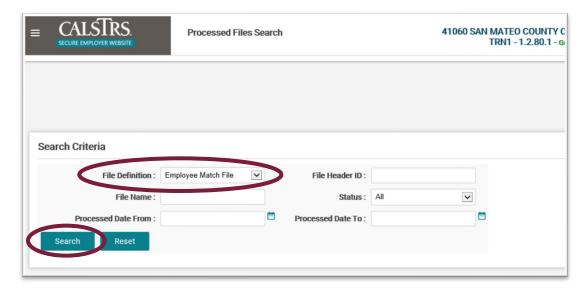

# Step 8:

In the **Search Criteria** panel select **Employee Match File** from the **File Definition** dropdown menu, click **Search**.

#### Step 9:

In the **Search Results** panel locate the file you uploaded and make sure the **Status** is **Processed**.