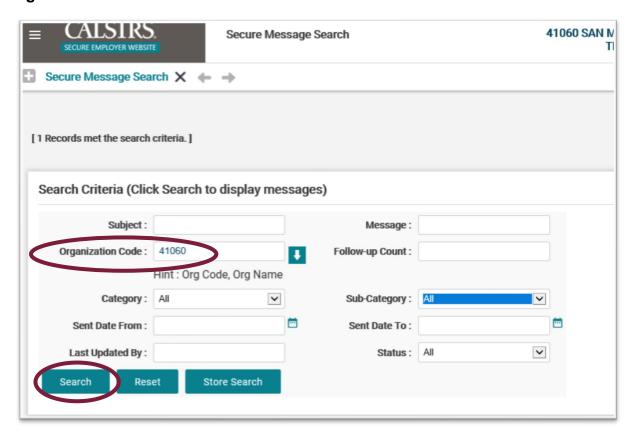

#### **Step 11:**

The Secure Message Search screen will display. In the Search Criteria panel type the Organization Code and click Search.