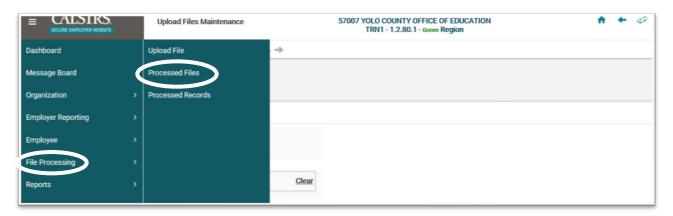

#### Step 7:

To check the status of the **Employee Match File** click the **Global Navigation** menu. Hover over **File Processing** and select **Processed Files**. The **Processed Files Search** screen will display.