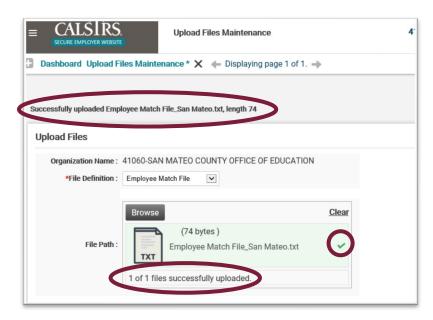

#### Step 6:

You will know the file upload was successful and has passed initial validation because of the green checkmark, the messages found under the File Path box and the message displayed at the top of the screen.